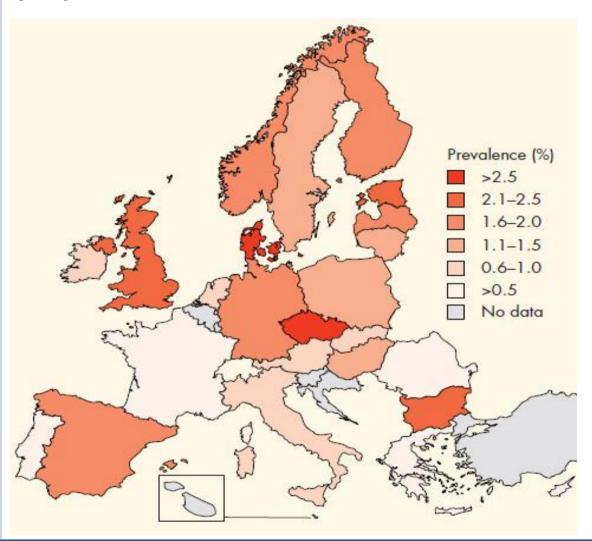

# Heroin and injecting

Cocaine

Ecstasy and amphetamines

Cannabis

New drugs and the Internet

Responding to drug problems

About 1.35 million in the EU and Norway: 0.4 % of the adult population

Recent national estimates: 0.1 to 0.8 % of the adult population