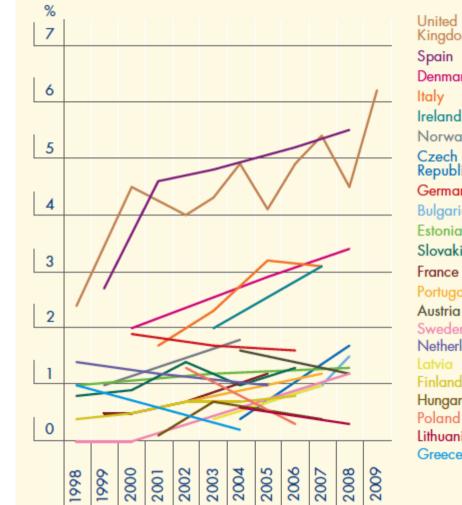

### **Cocaine use:** last year prevalence among young adults

Heroin and injecting

### Cocaine

Ecstasy and amphetamines

Cannabis

New drugs and the Internet

Responding to drug problems

Kingdom Spain Denmark Italy Ireland Norway Czech Republic Germany Bulgaria Estonia Slovakia France Portugal Austria Sweden Netherlands Finland Hungary Poland Lithuania Greece