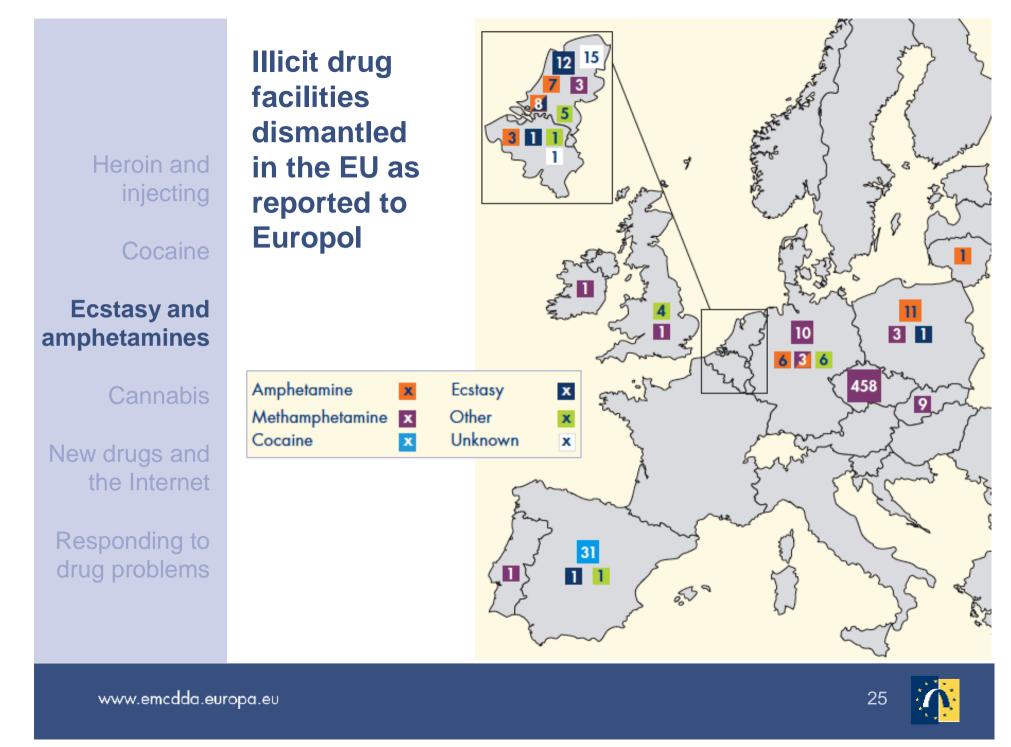

# Ecstasy and amphetamines

Cannabis

New drugs and the Internet

Responding to drug problems

Regional differences in amphetamine and methamphetamine use