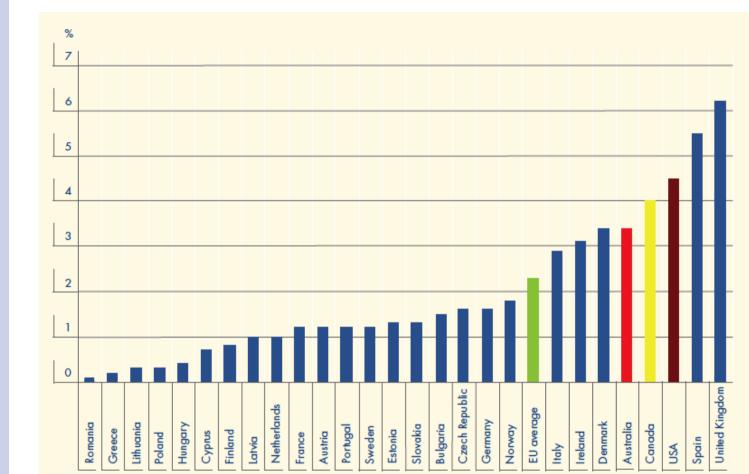

# **Cocaine use: last year prevalence among young adults in Europe, Australia, Canada and the USA**

Heroin and injecting

### Cocaine

Ecstasy and amphetamines

Cannabis

New drugs and the Internet

Responding to drug problems

### **Cocaine use:** last year prevalence among young adults

Heroin and injecting

### Cocaine

Ecstasy and amphetamines

Cannabis

New drugs and the Internet

Responding to drug problems

Kingdom Spain Denmark Italy Ireland Norway Czech Republic Germany Bulgaria Estonia Slovakia France Portugal Austria Sweden Netherlands Finland Hungary Poland Lithuania Greece