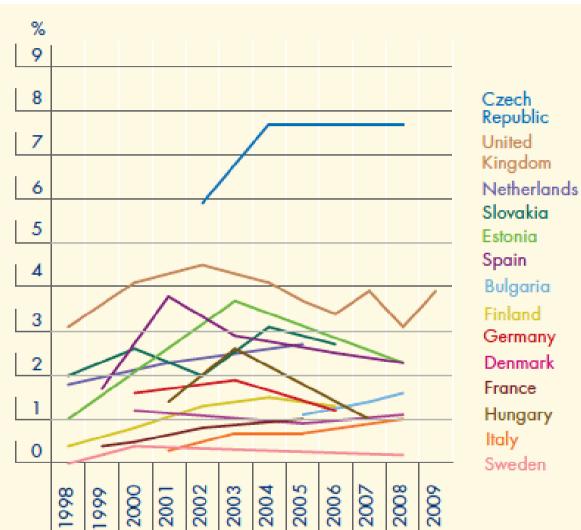

### **Development of drug policies in Europe**

Heroin and injecting

Cocaine

Ecstasy and amphetamines

Cannabis

New drugs and the Internet

Responding to drug problems

Almost all EU Member States have a comprehensive drug strategy

No clear pattern for linking alcohol and drugs strategies