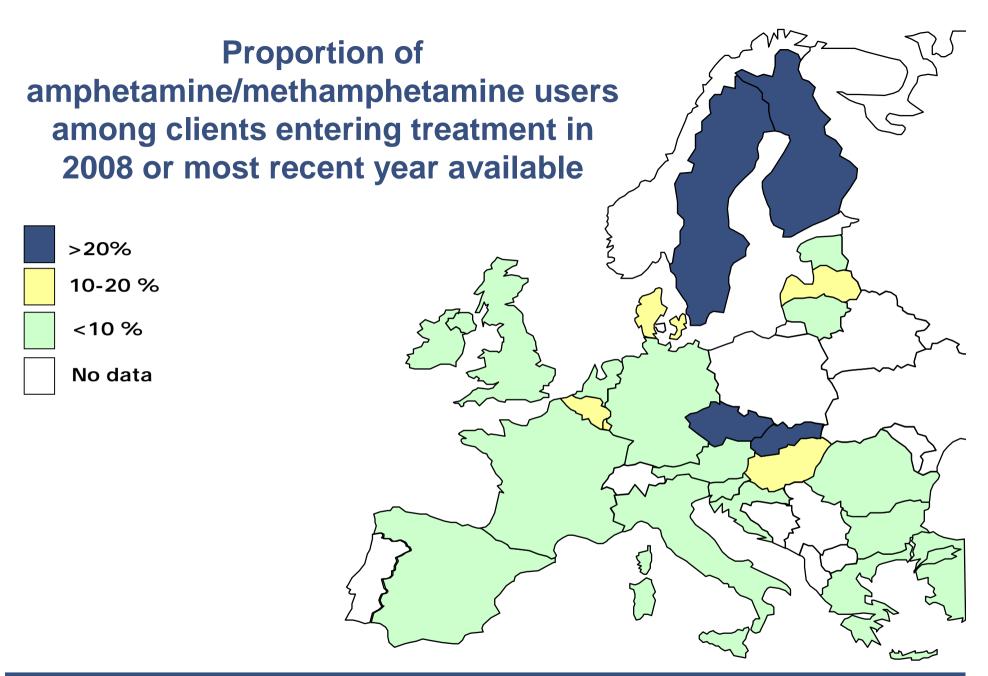

# Ecstasy and amphetamines

Cannabis

New drugs and the Internet

Responding to drug problems

Regional differences in amphetamine and methamphetamine use

# Use of amphetamines in the general population (last year prevalence young adults)

Heroin and injecting

Cocaine

Ecstasy and amphetamines

Cannabis

New drugs and the Internet

Responding to drug problems

Source: 2010 EMCDDA Statistical Bulletin Table TDI-05<sup>mc</sup>dot for dissemination