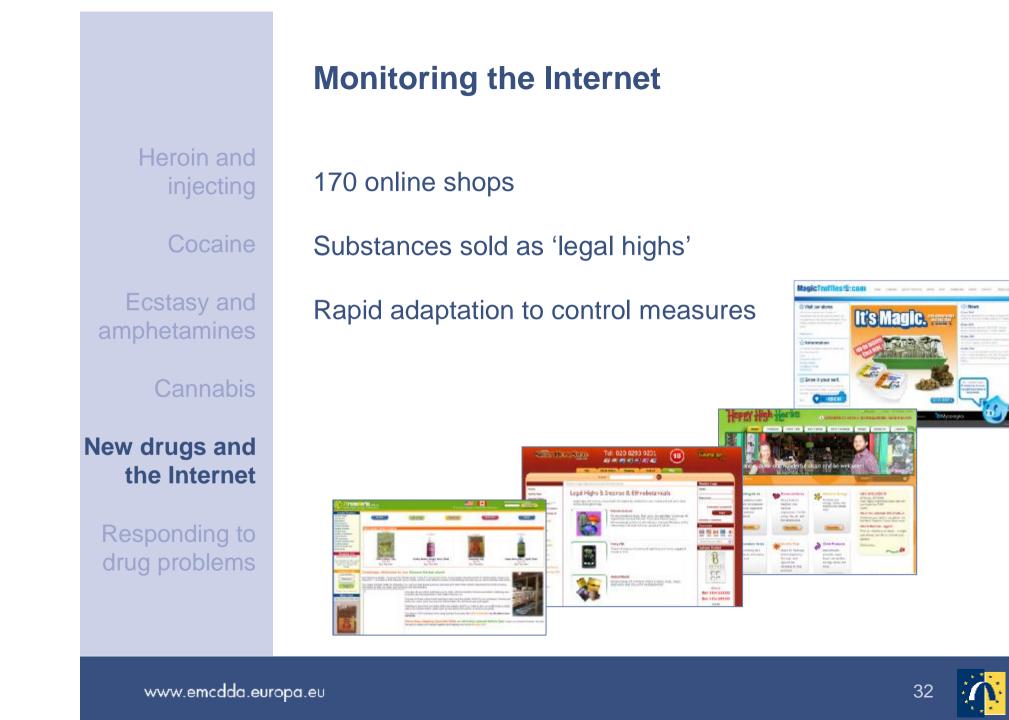

### **Detecting new drugs**

Heroin and injecting

Cocaine

Ecstasy and amphetamines

Cannabis

New drugs and the Internet

Responding to drug problems

Record number (24) of new substances reported to the European Early-Warning System (EWS) in 2009

Growing popularity of synthetic cathinones, including mephedrone

New synthetic cannabinoids

### Use of new drugs (Spice, cathinones, etc.)

Heroin and injecting

Cocaine

Ecstasy and amphetamines

Cannabis

New drugs and the Internet

Responding to drug problems

Few studies available

Changing substances and brands

Can reach high prevalence levels among clubbers and cannabis users