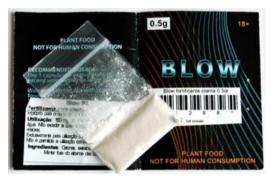

### **Detecting new drugs**

Heroin and injecting

Cocaine

Ecstasy and amphetamines

Cannabis

New drugs and the Internet

Responding to drug problems

Record number (24) of new substances reported to the European Early-Warning System (EWS) in 2009

Growing popularity of synthetic cathinones, including mephedrone

New synthetic cannabinoids

### Use of new drugs (Spice, cathinones, etc.)

Heroin and injecting

Cocaine

Ecstasy and amphetamines

Cannabis

New drugs and the Internet

Responding to drug problems

Few studies available

Changing substances and brands

Can reach high prevalence levels among clubbers and cannabis users