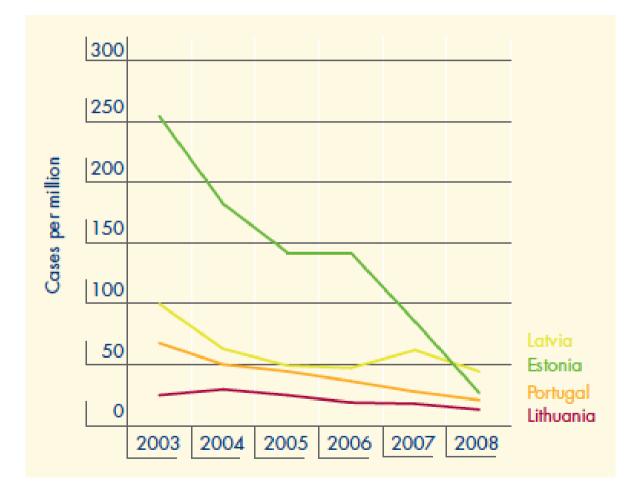

### Trends in newly reported HIV infections in injecting drug users in four EU Member States reporting high rates of infection

Heroin and injecting

Cocaine

Ecstasy and amphetamines

Cannabis

New drugs and the Internet

Responding to drug problems