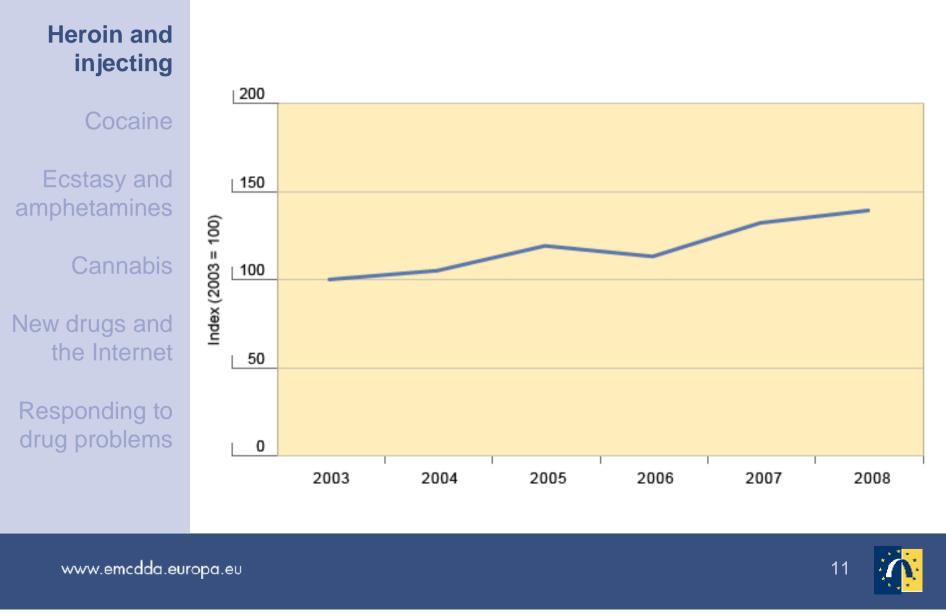

## Heroin problem

# Heroin and injecting

Cocaine

Ecstasy and amphetamines

Cannabis

New drugs and the Internet

Responding to drug problems

Europe's biggest drug problem

### **Overall stable**

Large problem in some neighbouring countries

### **Problem opioid users**