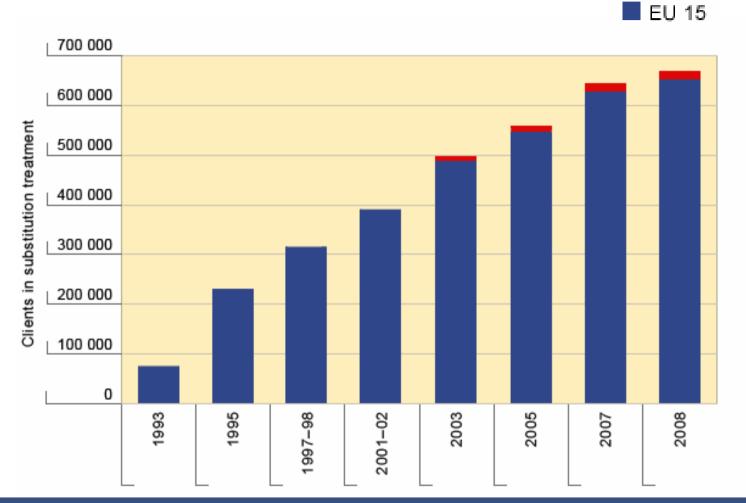

### Large investments in treatment: opioid substitution treatment

Heroin and injecting

Cocaine

Ecstasy and amphetamines

Cannabis

New drugs and the Internet

Responding to drug problems

www.emcdda.europa.eu

FU 12

proportion of problem opioid Heroin and users in injecting substitution Cocaine treatment Ecstasy and amphetamines Cannabis New drugs and the Internet **Responding to** drug problems

**Estimated** 