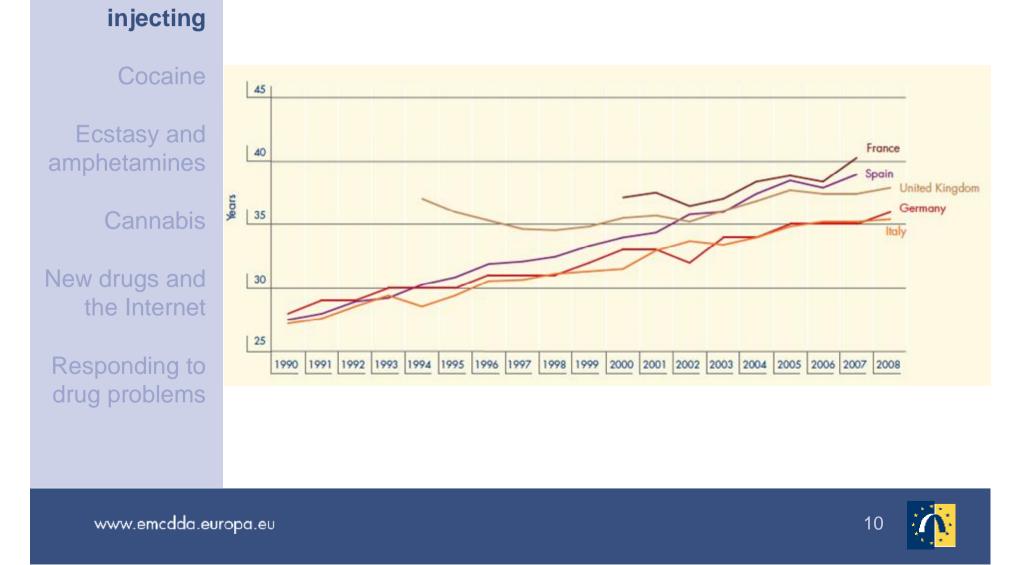

# Trends in mean age of drug-induced deaths in some European countries

PDF created with pdfFactory Pro trial version www.pdffactory.com

Heroin and