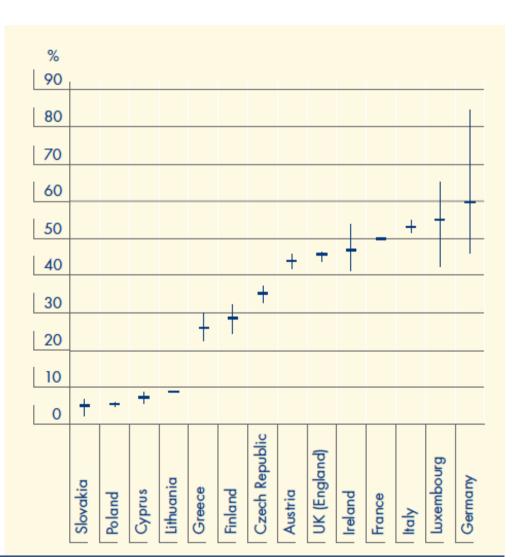

# Proportion of prison population receiving opioid substitution treatment

Cocaine

injecting

Heroin and

Ecstasy and amphetamines

Cannabis

New drugs and the Internet

Responding to drug problems