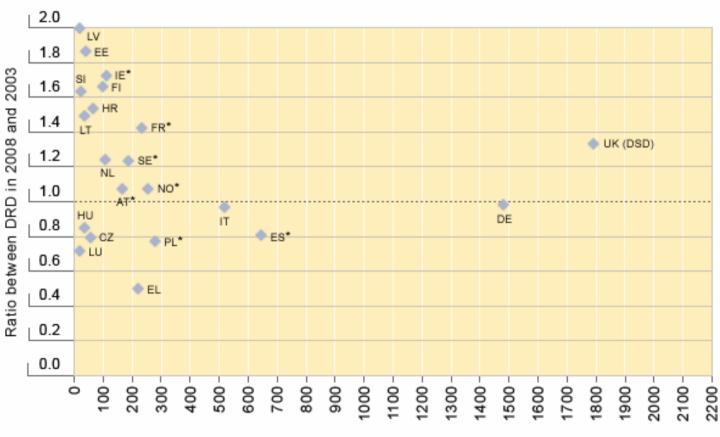

### Drug-induced deaths: change 2004 to 2007/8

## Heroin and injecting

Cocaine

Ecstasy and amphetamines

Cannabis

New drugs and the Internet

Responding to drug problems

Number of DRD in 2003