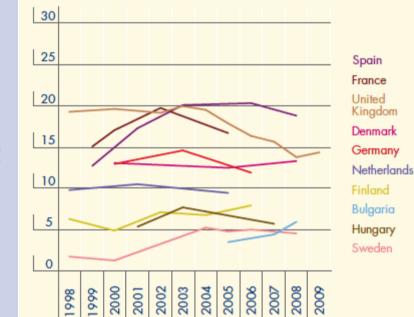

### **Cocaine use:** last year prevalence among young adults

Heroin and injecting

### Cocaine

Ecstasy and amphetamines

Cannabis

New drugs and the Internet

Responding to drug problems

Kingdom Spain Denmark Italy Ireland Norway Czech Republic Germany Bulgaria Estonia Slovakia France Portugal Austria Sweden Netherlands Finland Hungary Poland Lithuania Greece