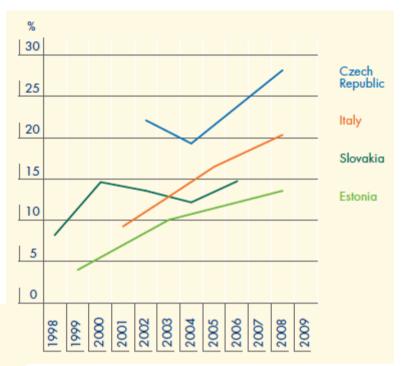

### **Cocaine use:** last year prevalence among young adults

Heroin and injecting

### Cocaine

Ecstasy and amphetamines

Cannabis

New drugs and the Internet

Responding to drug problems

Kingdom Spain Denmark Italy Ireland Norway Czech Republic Germany Bulgaria Estonia Slovakia France Portugal Austria Sweden Netherlands Finland Hungary Poland Lithuania Greece