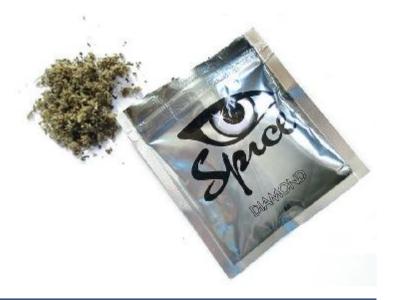

### **Detecting new drugs**

Heroin and injecting

Cocaine

Ecstasy and amphetamines

Cannabis

New drugs and the Internet

Responding to drug problems

Record number (24) of new substances reported to the European Early-Warning System (EWS) in 2009

Growing popularity of synthetic cathinones, including mephedrone

New synthetic cannabinoids

### Use of new drugs (Spice, cathinones, etc.)

Heroin and injecting

Cocaine

Ecstasy and amphetamines

Cannabis

New drugs and the Internet

Responding to drug problems

Few studies available

Changing substances and brands

Can reach high prevalence levels among clubbers and cannabis users