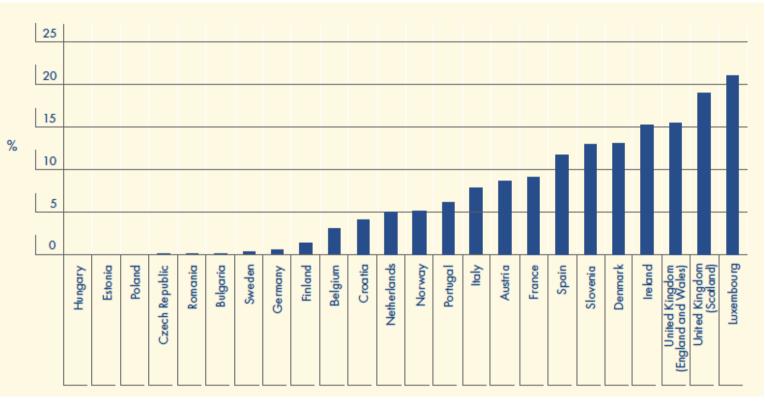

### **Prisons (situation)**

Heroin and injecting

Cocaine

Ecstasy and amphetamines

Cannabis

New drugs and the Internet

Responding to drug problems

Reports of 10–30 % incarcerated because of drug law offences

Drug use prevalence much higher than among the general population

Increased overdose risk after prison release

600 000 people in penal institutions in the EU